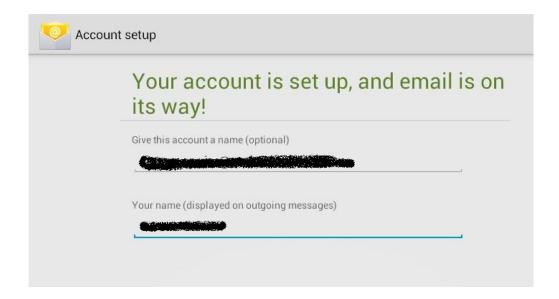

You can setup a name for the account and enter a name you want to be displayed on outgoing message. Go Next, and finish the setup

PHONE: 1-844-2 LINKEO (1-844-254-6536) WEBSITE: www.linkeo.us EMAIL: info@linkeo.net EIN: 46-3555491