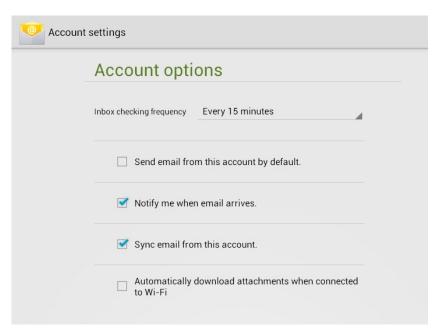

- d. Make sure Require sign-in is selected.
- e. Enter the email address as Username.
- f. Enter the password.
- g. Go next

6. Select the options you want in Account Options, and go Next

Linkeo.com inc 1600 Calebs Path Ext Suite 206 Hauppauge, NY 11788 PHONE: 1-844-2 LINKEO (1-844-254-6536) WEBSITE: www.linkeo.us EMAIL: info@linkeo.net EIN: 46-3555491