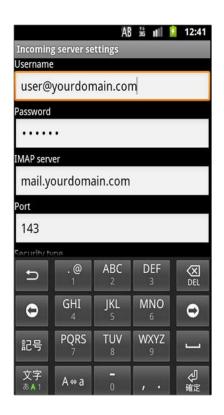

## 4. Incoming server settings :

**a.** Type your email address and you **User name** Type your password

b. Host Name:

If you are in **FRANCE**: fr.imap.linkeo.com
If you are in **AUSTRALIA**: au.imap.linkeo.com
If you are in **CANADA**: ca.imap.linkeo.com

If you are in the UNITED STATES: us.imap.linkeo.com

Port: 143

PHONE: 1-844-2 LINKEO (1-844-254-6536) WEBSITE: www.linkeo.us EMAIL: info@linkeo.net EIN: 46-3555491