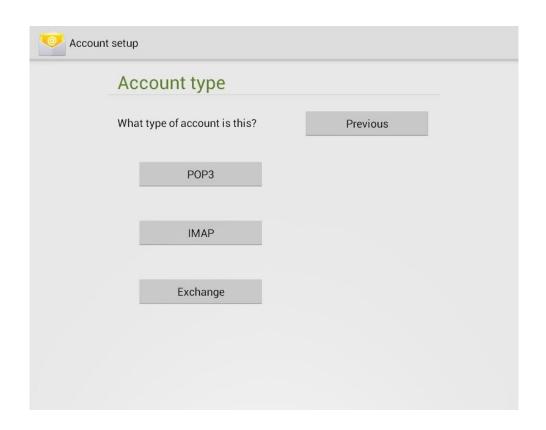

unt, Linkeo's customer service can help you to recover your old emails stocked at IMAP. This page will show you the basic settings you need to send and receive emails. The Linkeo Business mail offers you a stock email of 3Go and a limit at sending and receiving emails of 20Mo. If you require some extra email stock, please feel free to contact us at **1 844 254 6536**.

This tutorial shows you how to set up your Android device to work with your e-mail account.

#### 1. Open **Email** in the phone or tablet applications



2. Enter your e-mail address and password before pressing on Next



Linkeo.com Inc 1600 Calebs Path Ext Suite 206 Hauppauge, NY 11788 PHONE: 1-844-2 LINKEO (1-844-254-6536) WEBSITE: www.linkeo.us EMAIL: info@linkeo.net





# 3. Choose the account type:

a. Select IMAP.



## 4. Incoming server settings :

**a.** Type your email address and you **User name** Type your password

b. Host Name:

If you are in **FRANCE**: fr.imap.linkeo.com
If you are in **AUSTRALIA**: au.imap.linkeo.com
If you are in **CANADA**: ca.imap.linkeo.com

If you are in the UNITED STATES: us.imap.linkeo.com

Port: 143



PHONE: 1-844-2 LINKEO (1-844-254-6536) WEBSITE: www.linkeo.us EMAIL: info@linkeo.net EIN: 46-3555491







### 5. Outgoing server settings :

a. SMTP server:

If you are in **FRANCE**: fr.smtp.linkeo.com

If you are in **AUSTRALIA**: au.smtp.linkeo.com

If you are in CANADA: ca.smtp.linkeo.com

If you are in the **UNITED STATES**: us.smtp.linkeo.com

b. Security type: STARTTLS(accept all certificates)

c. Port: 587

Linkeo.com Inc 1600 Calebs Path Ext Suite 206 Haup