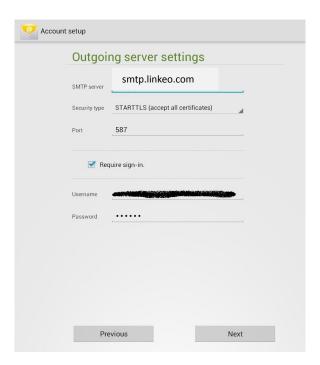

### 5. Outgoing server settings :

a. SMTP server:

If you are in **FRANCE**: fr.smtp.linkeo.com

If you are in **AUSTRALIA**: au.smtp.linkeo.com

If you are in CANADA: ca.smtp.linkeo.com

If you are in the **UNITED STATES**: us.smtp.linkeo.com

b. Security type: STARTTLS(accept all certificates)

c. Port: 587

Linkeo.com Inc 1600 Calebs Path Ext Suite 206 Hauppauge, NY 11788 PHONE: 1-844-2 LINKEO (1-844-254-6536) WEBSITE: www.linkeo.us EMAIL: info@linkeo.net

- d. Make sure Require sign-in is selected.
- e. Enter the email address as Username.
- f. Enter the password.
- g. Go next

6. Select the options you want in Account Options, and go Next

Linkeo.com inc 1600 Calebs Path Ext Suite 206 Hauppauge, NY 11788 PHONE: 1-844-2 LINKEO (1-844-254-6536) WEBSITE: www.linkeo.us EMAIL: info@linkeo.net EIN: 46-3555491