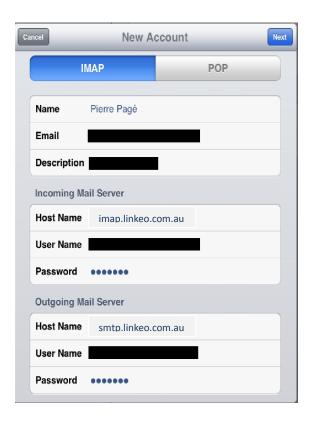

## 4. Enter your name, e-mail address, and password. Go to **Next**

Linkeo Australia Level 42, 120 Collins Street Melbourne VIC 3000 PHONE: 1 300 LINKEO (1 300 546 536)
WEBSITE: www.linkeo.com.au
EMAIL: info@linkeo.com.au
ABN: 831 611 917 42

#### 5. Choose IMAP

#### **Incoming Mail Server**

a. Host Name:

If you are in **FRANCE**: fr.imap.linkeo.com
If you are in **AUSTRALIA**: au.imap.linkeo.com
If you are in **CANADA**: ca.imap.linkeo.com

If you are in the UNITED STATES: us.imap.linkeo.com

b. User Name: <your e-mail address>

c. Password: <your password>

#### Outgoing Mail Server:

a. Host Name:

If you are in **FRANCE**: fr.smtp.linkeo.com
If you are in **AUSTRALIA**: au.smtp.linkeo.com
If you are in **CANADA**: ca.smtp.linkeo.com

If you are in the UNITED STATES: us.smtp.linkeo.com

b. User Name: <your e-mail address>

c. Password: <your password>

- 6. Go to Next
- 7. Go to Save

Congratulations! You've already set up your email account to your IOS device.

PHONE: 1 300 LINKEO (1 300 546 536) WEBSITE: www.linkeo.com.au EMAIL: info@linkeo.com.au ABN: 831 611 917 42