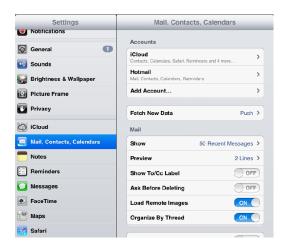

# E-mail Configuration for Iphone/Ipad

When you are configuring an email account, Linkeo's customer service can help you to recover your old emails stocked at IMAP. This page will show you the basic settings you need to send and receive emails. The Linkeo Business mail offers you a stock email of 3Go and a limit at sending and receiving emails of 20Mo. If you require some extra email stock, please feel free to contact us at 1300 546 536.

This tutorial shows you how to set up your Iphone, Ipad and Ipod to work with your email account. First, open the Settings.

## 1. Go to Mail, Contacts, Calendars in Settings



## 2. Go to Add Account..., and choose Other



Linkeo Australia Level 42, 120 Collins Street Melbourne VIC 3000 PHONE: 1 300 LINKEO (1 300 546 536)
WEBSITE: www.linkeo.com.au
EMAIL: info@linkeo.com.au
ABN: 831 611 917 42





### 3. Go to Add Mail Account



## 4. Enter your name, e-mail address, and password. Go to **Next**



Linkeo Australia Level 42, 120 Collins Street Melbourne VIC 3000 PHONE: 1 300 LINKEO (1 300 546 536)
WEBSITE: www.linkeo.com.au
EMAIL: info@linkeo.com.au
ABN: 831 611 917 42



#### 5. Choose IMAP

#### **Incoming Mail Server**

a. Host Name:

If you are in **FRANCE**: fr.imap.linkeo.com
If you are in **AUSTRALIA**: au.imap.linkeo.com
If you are in **CANADA**: ca.imap.linkeo.com

If you are in the UNITED STATES: us.imap.linkeo.com

b. User Name: <your e-mail addr