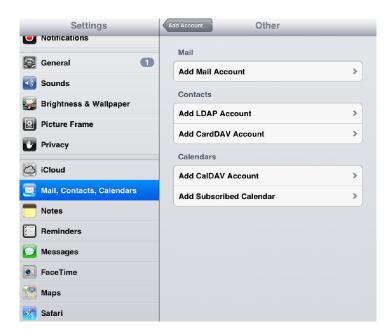

t, Linkeo's customer service can help you to recover your old emails stocked at IMAP. This page will show you the basic settings you need to send and receive emails. The Linkeo Business mail offers you a stock email of 3Go and a limit at sending and receiving emails of 20Mo. If you require some extra email stock, please feel free to contact us at 1300 546 536.

This tutorial shows you how to set up your Iphone, Ipad and Ipod to work with your email account. First, open the Settings.

## 1. Go to Mail, Contacts, Calendars in Settings



## 2. Go to Add Account..., and choose Other



Linkeo Australia Level 42, 120 Collins Street Melbourne VIC 3000 PHONE: 1 300 LINKEO (1 300 546 536)
WEBSITE: www.linkeo.com.au
EMAIL: info@linkeo.com.au
ABN: 831 611 917 42





### 3. Go to Add Mail Account



## 4. Enter your name, e-mail address, and password. Go to **Next**



Linkeo Australia Level 42, 120 Collins Street Melbourne VIC 3000 PHONE: 1 300 LINKEO (1 300 546 536)
WEBSITE: www.linkeo.com.au
EMAIL: info@linkeo.com.au
ABN: 831 611 917 42



#### 5. Choose IMAP

#### **Incoming Mail Server**

a. Host Name:

If you are in **FRANCE**: fr.imap.linkeo.com
If you are in **AUSTRALIA**: au.imap.linkeo.com
If you are in **CANADA**: ca.imap.linkeo.com

If you are in the UNITED STATES: us.imap.linkeo.com

b. User Name: <your e-mail address>

c. Password: <your password>

#### Outgoing Mail Server:

a. Host Name:

If you are in **FRANCE**: fr.smtp.linkeo.com
If you are in **AUSTRALIA**: au.smtp.linkeo.com
If you are in **CANADA**: ca.smtp.linkeo.com

If you are in the UNITED STATES: us.smtp.l