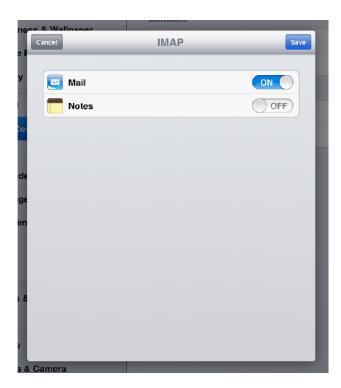

b. User Name: <your e-mail address>

c. Password: <your password>

- 6. Go to Next
- 7. Go to Save

Congratulations! You've already set up your email account to your IOS device.

PHONE: 1 300 LINKEO (1 300 546 536) WEBSITE: www.linkeo.com.au EMAIL: info@linkeo.com.au ABN: 831 611 917 42