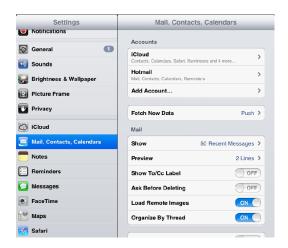

# E-mail Configuration for Iphone/Ipad

When you are configuring an email account, Linkeo's customer service can help you to recover your old emails stocked at IMAP. This page will show you the basic settings you need to send and receive emails. The Linkeo Business mail offers you a stock email of 3Go and a limit at sending and receiving emails of 20Mo. If you require some extra email stock, please feel free to contact us at **1 855 254 6536**. This tutorial shows you how to set up your lphone, lpad and lpod to work with your email account. First, open the Settings.

## 1. Go to Mail, Contacts, Calendars in Settings



#### 2. Go to **Add Account...**, and choose **Other**



Linkeo Canada 1155, boul.René-Lévesque Ouest Montréal (Québec) H3R 2K8 PHONE: 1-855-2 LINKEO (1-855-254-6536)
FAX: 1-855-370-6566
WEBSITE: www.linkeo.ca
EMAIL: info@linkeo.ca
TVQ: 1217269543
TPS: 84441 5516 RC0001





#### Go to Add Mail Account



## 4. Enter your name, e-mail address, and password. Go to Next



Linkeo Canada 1155, boul.René-Lévesque Ouest Montréal (Québec) H3B 2K8 PHONE: 1-855-2 LINKEO (1-855-254-6536) FAX: 1-855-370-6566 WEBSITE: www.linkeo.ca EMAIL: info@linkeo.ca

TVQ: 1217269543 TPS: 84141 5516 RC0001





#### 5. Choose IMAP

## **Incoming Mail Server**

a. Host Name:

If you are in **FRANCE**: fr.imap.linkeo.com
If you are in **AUSTRALIA**: au.imap.linkeo.com
If you are in **CANADA**: ca.imap.linkeo.com