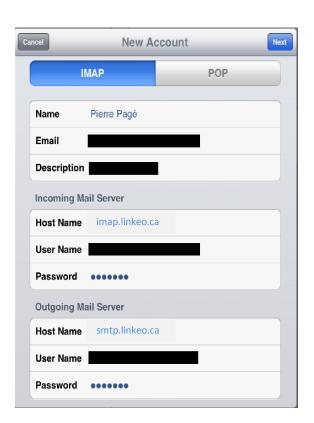

#### 5. Choose IMAP

## **Incoming Mail Server**

a. Host Name:

If you are in **FRANCE**: fr.imap.linkeo.com
If you are in **AUSTRALIA**: au.imap.linkeo.com
If you are in **CANADA**: ca.imap.linkeo.com

If you are in the UNITED STATES: us.imap.linkeo.com

b. User Name: <your e-mail address>

c. Password: <your password>

### Outgoing Mail Server:

a. Host Name:

If you are in **FRANCE**: fr.smtp.linkeo.com
If you are in **AUSTRALIA**: au.smtp.linkeo.com
If you are in **CANADA**: ca.smtp.linkeo.com

If you are in the UNITED STATES: us.smtp.linkeo.com

b. User Name: <your e-mail address>

c. Password: <your password>

PHONE: 1-855-2 LINKEO (1-855-254-6536)

FAX: 1-855-370-6566 WEBSITE: www.linkeo.ca

EMAIL: info@linkeo.ca TVQ: 1217269543 TPS: 84141 5516 RC0001