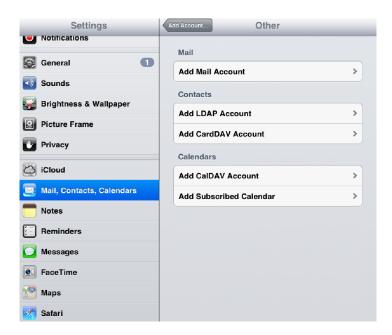

your old emails stocked at IMAP. This page will show you the basic settings you need to send and receive emails. The Linkeo Business mail offers you a stock email of 3Go and a limit at sending and receiving emails of 20Mo. If you require some extra email stock, please feel free to contact us at **1 855 254 6536**. This tutorial shows you how to set up your lphone, lpad and lpod to work with your email account. First, open the Settings.

## 1. Go to Mail, Contacts, Calendars in Settings



#### 2. Go to **Add Account...**, and choose **Other**



Linkeo Canada 1155, boul.René-Lévesque Ouest Montréal (Québec) H3R 2K8 PHONE: 1-855-2 LINKEO (1-855-254-6536)
FAX: 1-855-370-6566
WEBSITE: www.linkeo.ca
EMAIL: info@linkeo.ca
TVQ: 1217269543
TPS: 84441 5516 RC0001





#### Go to Add Mail Account



## 4. Enter your name, e-mail address, and password. Go to Next



Linkeo Canada 1155, boul.René-Lévesque Ouest Montréal (Québec) H3B 2K8 PHONE: 1-855-2 LINKEO (1-855-254-6536) FAX: 1-855-370-6566 WEBSITE: www.linkeo.ca EMAIL: info@linkeo.ca

TVQ: 1217269543 TPS: 84141 5516 RC0001





#### 5. Choose IMAP

## **Incoming Mail Server**

a. Host Name:

If you are in **FRANCE**: fr.imap.linkeo.com
If you are in **AUSTRALIA**: au.imap.linkeo.com
If you are in **CANADA**: ca.imap.linkeo.com

If you are in the UNITED STATES: us.imap.linkeo.com

b. User Name: <your e-mail address>

c. Password: <your password>

### Outgoing Mail Server:

a. Host Name:

If you are in **FRANCE**: fr.smtp.linkeo.com
If you are in **AUSTRALIA**: au.smtp.linkeo.com
If you are in **CANADA**: ca.smtp.linkeo.com

If you