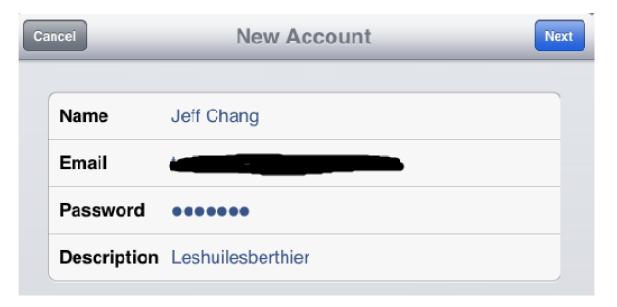

## 4. Enter your name, e-mail address, and password. Go to Next

Linkeo Canada 1155, boul.René-Lévesque Ouest Montréal (Québec) H3B 2K8 PHONE: 1-855-2 LINKEO (1-855-254-6536) FAX: 1-855-370-6566 WEBSITE: www.linkeo.ca EMAIL: info@linkeo.ca