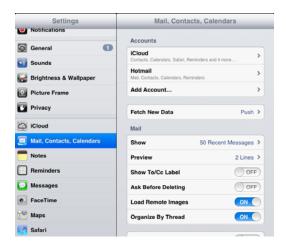

# E-mail Configuration for Iphone/Ipad

When you are configuring an email account, Linkeo's customer service can help you to recover your old emails stocked at IMAP. This page will show you the basic settings you need to send and receive emails. The Linkeo Business mail offers you a stock email of 3Go and a limit at sending and receiving emails of 20Mo. If you require some extra email stock, please feel free to contact us at 1300 546 536.

This tutorial shows you how to set up your Iphone, Ipad and Ipod to work with your e-mail account. First, open the Settings.

# I. Go to Mail, Contacts, Calendars in Settings



#### 2. Go to Add Account..., and choose Other



Linkeo Australia Level 42, 120 Collins Street Melbourne VIC 3000

PHONE: 1300 LINKEO (1300 546 536) ABN: 831 611 917 42





### 3. Go to Add Mail Account



# 4. Enter your name, e-mail address, and password. Go to Next









#### 5. Choose MAP

## **Incoming Mail Server**

a. Host Name:

If you are in **FRANCE**: fr.imap.linkeo.com
If you are in **AUSTRALIA**: au.imap.linkeo.com
If you are in **CANADA**: ca.imap.linkeo.com

If you are in the UNITED STATES: us.imap.linkeo.com

b. User Name: <your e-mail address>

c. Password: <your password>

### **Outgoing Mail Server:**

a. Host Name:

If you are in **FRANCE**: fr.smtp.linkeo.com
If you are in **AUSTRALIA**: au.smtp.linkeo.com
If you are in **CANADA**: ca.smtp.linkeo.com

If you are