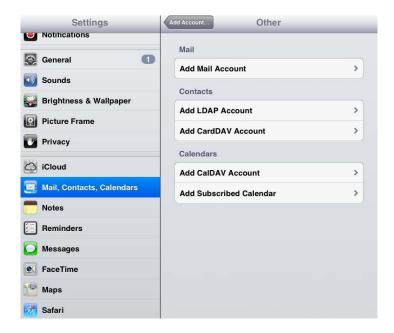

phone/Ipad

When you are configuring an email account, Linkeo's customer service can help you to recover your old emails stocked at IMAP. This page will show you the basic settings you need to send and receive emails. The Linkeo Business mail offers you a stock email of 3Go and a limit at sending and receiving emails of 20Mo. If you require some extra email stock, please feel free to contact us at 1300 546 536.

This tutorial shows you how to set up your Iphone, Ipad and Ipod to work with your e-mail account. First, open the Settings.

# I. Go to Mail, Contacts, Calendars in Settings



#### 2. Go to Add Account..., and choose Other



Linkeo Australia Level 42, 120 Collins Street Melbourne VIC 3000

PHONE: 1300 LINKEO (1300 546 536) ABN: 831 611 917 42





### 3. Go to Add Mail Account



# 4. Enter your name, e-mail address, and password. Go to Next









#### 5. Choose MAP

## **Incoming Mail Server**

a. Host Name:

If you are in **FRANCE**: fr.imap.linkeo.com
If you are in **AUSTRALIA**: au.imap.linkeo.com
If you are in **CANADA**: ca.imap.linkeo.com

If you are in the UNITED STATES: us.imap.linkeo.com

b. User Name: <your e-mail address>

c. Password: <your password>

### **Outgoing Mail Server:**

a. Host Name:

If you are in **FRANCE**: fr.smtp.linkeo.com
If you are in **AUSTRALIA**: au.smtp.linkeo.com
If you are in **CANADA**: ca.smtp.linkeo.com

If you are in the UNITED STATES: us.smtp.linkeo.com

b. User Name: <your e-mail address>

c. Password: <your password>



6. Go to Next





# 7. Go to Save



Congratulations! You've already set up your email account