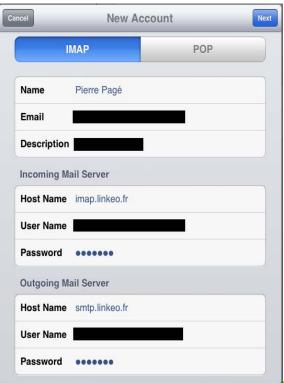

# 4. Enter your name, e-mail address, and password. Go to Next

#### 5. Choose MAP

## **Incoming Mail Server**

a. Host Name:

If you are in **FRANCE**: fr.imap.linkeo.com
If you are in **AUSTRALIA**: au.imap.linkeo.com
If you are in **CANADA**: ca.imap.linkeo.com

If you are in the UNITED STATES: us.imap.linkeo.com

b. User Name: <your e-mail address>

c. Password: <your password>

### **Outgoing Mail Server:**

a. Host Name:

If you are in **FRANCE**: fr.smtp.linkeo.com
If you are in **AUSTRALIA**: au.smtp.linkeo.com
If you are in **CANADA**: ca.smtp.linkeo.com

If you are in the UNITED STATES: us.smtp.linkeo.com

b. User Name: <your e-mail address>

c. Password: <your password>

6. Go to Next