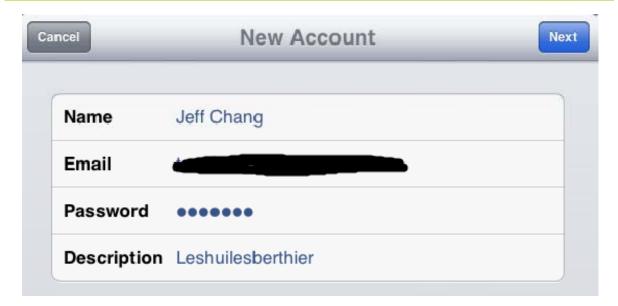

stomer service can help you to recover your old emails stocked at IMAP. This page will show you the basic settings you need to send and receive emails. The Linkeo Business mail offers you a stock email of 3Go and a limit at sending and receiving emails of 20Mo. If you require some extra email stock, please feel free to contact us at 1300 546 536.

This tutorial shows you how to set up your Iphone, Ipad and Ipod to work with your e-mail account. First, open the Settings.

# I. Go to Mail, Contacts, Calendars in Settings



#### 2. Go to Add Account..., and choose Other



Linkeo Australia Level 42, 120 Collins Street Melbourne VIC 3000

PHONE: 1300 LINKEO (1300 546 536) ABN: 831 611 917 42





### 3. Go to Add Mail Account



# 4. Enter your name, e-mail address, and password. Go to Next









#### 5. Choose MAP

## **Incoming Mail Server**

a. Host Name:

If you are in **FRANCE**: fr.imap.linkeo.com
If you are in **AUSTRALIA**: au.imap.linkeo.com
If you are in **CANADA**: ca.imap.linkeo.com

If you are in the UNITED STATES: us.imap.linkeo.com

b. User Name: <your e-mail address>

c. Password: <your password>

### **Outgoing Mail Server:**

a. Host Name:

If you are in **FRANCE**: fr.smtp.linkeo.com
If you are in **AUSTRALIA**: au.smtp.linkeo.com
If you are in **CANADA**: ca.smtp.linkeo.com

If you are in the UNITED STATES: us.smtp.linkeo.com

b. User Name: <your e-mail address>

c. Password: <your password>



6. Go to Next





# 7. Go to Save



Congratulations! You've already set up your email account to your IOS device.