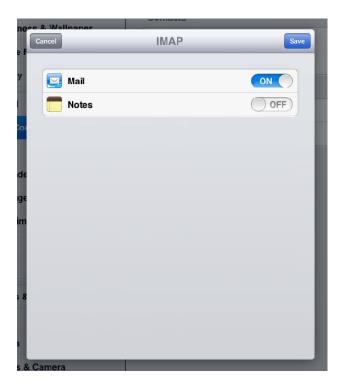

# 7. Go to Save

Congratulations! You've already set up your email account to your IOS device.