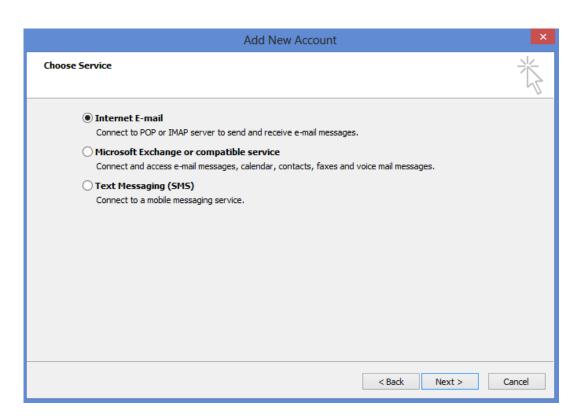

#### 5. Select Internet Mail, and click Next

Linkeo Canada 1155, boul.René-Lévesque Ouest Montréal (Québec) H3B 2K8 PHONE: 1-855-2 LINKEO (1-855-254-6536)
FAX: 1-855-370-6566
WEBSITE: www.linkeo.ca

EMAIL: info@linkeo.ca TVQ: 1217269543 TPS: 84141 5516 RC0001