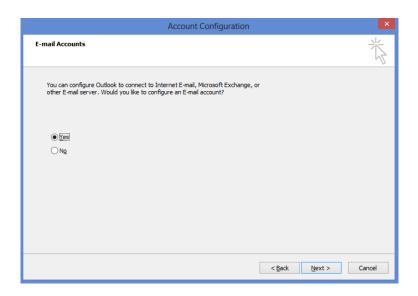

#### 2. Select Yes, then click Next

Click at file to add a new email account then click at the information bottom

Linkeo Canada 1155, boul.René-Lévesque Ouest Montréal (Québec) H3B 2K8 PHONE: 1-855-2 LINKEO (1-855-254-6536)
FAX: 1-855-370-6566
WEBSITE: www.linkeo.ca
EMAIL: info@linkeo.ca
TVQ: 1217269543
TPS: 84141 5516 RC0001