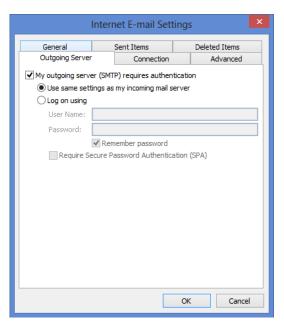

< <u>B</u>ack <u>N</u>ext > Cancel

b. Click on More Settings ...

c. Go to Outgoing Server tab. Tick My outgoing server (SMTP) requires authentication, and select Use Same settings as my incoming mail server.