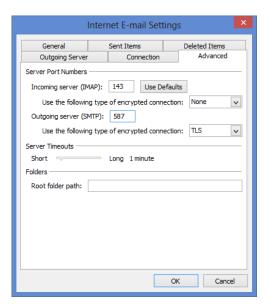

FAX: 1-855-370-6566

WEBSITE: www.linkeo.ca

EMAIL: info@linkeo.ca TVQ: 1217269543 TPS: 84141 5516 RC0001

PHONE: 1-855-2 LINKEO (1-855-254-6536)

- d. Go to Advanced tab.
- e. Set Incoming server (IMAP) to 143.
- f. Set Outgoing server (SMTP) to 587, and select TLS in Use the following type of encrypted connection.