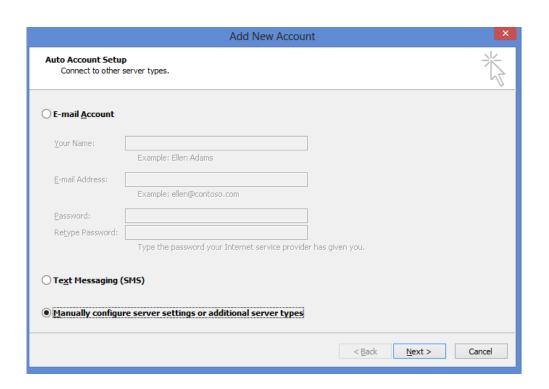

#### 4. Select Manually configure server settings or additional server types, and click Next